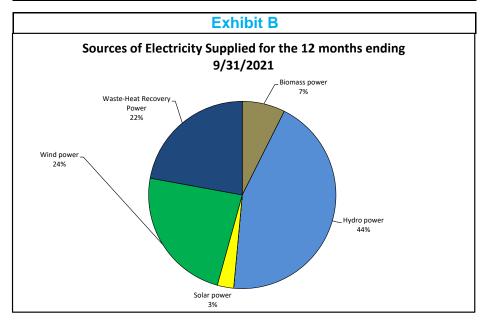

## **Environmental Disclosure Label**

| Exhibit A                                                             |                     |
|-----------------------------------------------------------------------|---------------------|
| Sources of Electricity Supplied for the 12 months<br>ending 9/31/2021 | Percentage of Total |
| Biomass power                                                         | 7%                  |
| Coal-fired power                                                      | 0%                  |
| Hydro power                                                           | 44%                 |
| Natural gas-fired power                                               | 0%                  |
| Nuclear power                                                         | 0%                  |
| Oil-fired power                                                       | 0%                  |
| Solar power                                                           | 3%                  |
| Wind power                                                            | 24%                 |
| Waste-Heat Recovery Power                                             | 22%                 |
| Other resources                                                       | 0%                  |
| Unknown resources purchased from other companies                      | 0%                  |
| TOTAL                                                                 | 100%                |